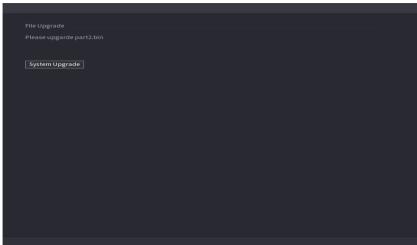

The Upgrade interface is shown as below. See figure 1.

Figure 1 Upgrade interface

The Web interface is shown as below. See figure 2.

Figure 2 Web interface