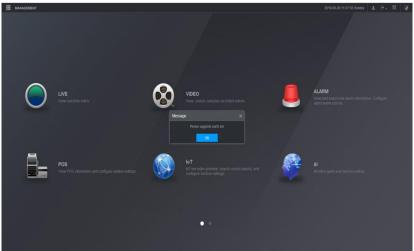

The Upgrade interface is shown as below. See figure 1.

Figure 1 Upgrade interface

The Web interface is shown as below. See figure 2.

Figure 2 Web interface